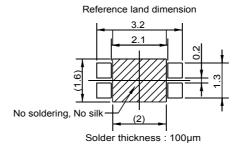

### DIMENSIONS

(\*1) The switch height shall be measured with applying 5 gram load.

Unit: mm

Any products mentioned in this catalog are subject to any modification in their appearance and others for improvements without prior notification.
The details listed here are not a guarantee of the individual products at the time of ordering. When using the products, you will be asked to check their specifications.