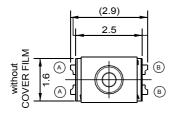

### DIMENSIONS

(\*1) The switch height shall be measured with applying 5 gram load.

Unit: mm

Any products mentioned in this catalog are subject to any modification in their appearance and others for improvements without prior notification.
The details listed here are not a guarantee of the individual products at the time of ordering. When using the products, you will be asked to check their specifications.