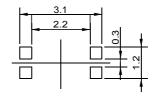

### DIMENSIONS

(\*1) The switch height shall be measured with applying 5 gram load.

Unit: mm

Any products mentioned in this catalog are subject to any modification in their appearance and others for improvements without prior notification.
The details listed here are not a guarantee of the individual products at the time of ordering. When using the products, you will be asked to check their specifications.