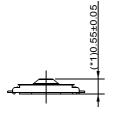

### DIMENSIONS

(\*1) The switch height shall be measured with applying 5 gram load.

Unit: mm

Any products mentioned in this catalog are subject to any modification in their appearance and others for improvements without prior notification.
The details listed here are not a guarantee of the individual products at the time of ordering. When using the products, you will be asked to check their specifications.