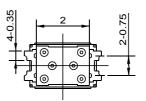

### DIMENSIONS

(\*1) The switch height shall be measured with applying 5 gram load.

Unit: mm

Any products mentioned in this catalog are subject to any modification in their appearance and others for improvements without prior notification.
The details listed here are not a guarantee of the individual products at the time of ordering. When using the products, you will be asked to check their specifications.